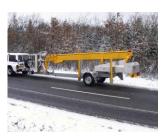

## TRAILER MOUNTED BOOM PLATFORM

OMME LIFT A/S – Lægårdsvej 4 – DK 7260 Sdr. Omme Phone: + 45 753 413 00 – Fax: + 45 753 415 92 E-mail: omme@ommelift.dk – Web: www.ommelift.dk

**Quality since 1906** 

| Technical data:        | 2900 E        | 2900 EB      | 2900 EBD       |
|------------------------|---------------|--------------|----------------|
| Max. working height    | 29.00 m       |              |                |
| Max. outreach          | 12.30 m       |              |                |
| Max. basket load       | 200 kg        |              |                |
| Basket size            | 1.25x0.8x1.1m |              |                |
| Turnable basket        | ± 41°         |              |                |
| Rotation               | ± 400°        |              |                |
| Power supply           | 230V/16A      | Battery      | Battery/diesel |
| Batteries              |               | 24V/200Ah/5h | 24V/200Ah/5h   |
| Charger                |               | 24 V/30 A    | 24 V/30 A      |
| Diesel engine          |               | •            | 14kW/18.8hp    |
| Generator              |               |              | 24 V/22 A      |
| Transport length       | 9.20 m        |              |                |
| Transport height       | 2.10 m        |              |                |
| Transport width        | 1.70 m        |              |                |
| Operational width      | 4.25 m        |              |                |
| Total weight           | 3400 kg       | 3400 kg      | 3500 kg        |
| Controls               | Proportional  |              |                |
| Hydraulic stabilizers  | +             |              |                |
| Hydraulic propulsion   | +             |              |                |
| 230 V outlet in basket | +             |              |                |
|                        | + Standard    |              |                |

+ Standard

Angle boom

Propulsion

Easy control

Transport

- 2900E, 2900EB and 2900EBD are identical apart from their power sources. Standard features include hydraulic stabilizers with interlocks, basket rotation and proportional controls with dual controls from ground and basket. Design features include a basket mounting that forms a "fly" boom mounted to the top boom section and gives increased outreach over obstacles. The specially designed steel booms made from high and broad profiles allow greater outreach whilst maintaining a high degree of stability and rigidity. Being shorter in travel length than most machines of this type, the 2900E-series allows improved manoeuvrability.
- 2900E is main powered 230 V/16 A and is especially suitable, where continuous or extended operation is required.
- 2900EB is powered by a heavy duty 24 V battery pack with built-in charger capable of charging the . batteries whilst the platform is in use. 2900EB is especially suited for jobs, without mains access.