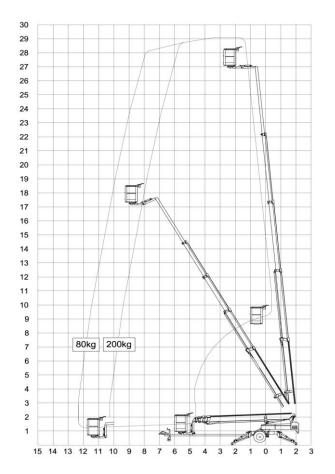

## TRAILER MOUNTED BOOM PLATFORM

OMME LIFT A/S – Lægårdsvej 4 – DK 7260 Sdr. Omme Phone: + 45 753 413 00 – Fax: + 45 753 415 92 E-mail: omme@ommelift.dk – Web: www.ommelift.dk

**Quality since 1906** 

| Technical data:        | 2900 E        | 2900 EB      | 2900 EBD       |
|------------------------|---------------|--------------|----------------|
| Max. working height    | 29.00 m       |              |                |
| Max. outreach          | 12.30 m       |              |                |
| Max. basket load       | 200 kg        |              |                |
| Basket size            | 1.25x0.8x1.1m |              |                |
| Turnable basket        | ± 41°         |              |                |
| Rotation               | ± 400°        |              |                |
| Power supply           | 230V/16A      | Battery      | Battery/diesel |
| Batteries              |               | 24V/200Ah/5h | 24V/200Ah/5h   |
| Charger                |               | 24 V/30 A    | 24 V/30 A      |
| Diesel engine          |               | •            | 14kW/18.8hp    |
| Generator              |               |              | 24 V/22 A      |
| Transport length       | 9.20 m        |              |                |
| Transport height       | 2.10 m        |              |                |
| Transport width        | 1.70 m        |              |                |
| Operational width      | 4.25 m        |              |                |
| Total weight           | 3400 kg       | 3400 kg      | 3500 kg        |
| Controls               | Proportional  |              |                |
| Hydraulic stabilizers  | +             |              |                |
| Hydraulic propulsion   | +             |              |                |
| 230 V outlet in basket | +             |              |                |
|                        | + Standard    |              |                |