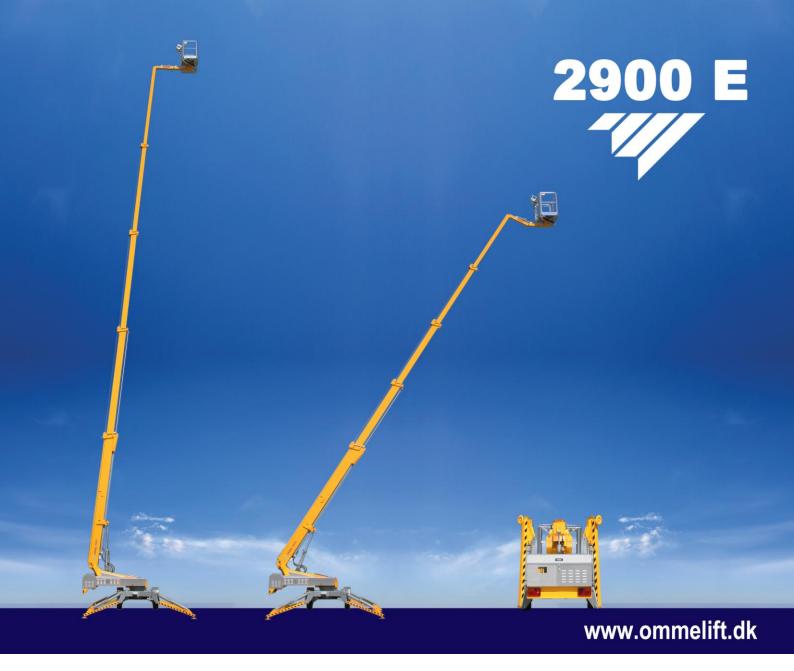

## TRAILER MOUNTED BOOM PLATFORM

OMME LIFT A/S – Lægårdsvej 4 – DK 7260 Sdr. Omme Phone: + 45 753 413 00 – Fax: + 45 753 415 92 E-mail: omme@ommelift.dk – Web: www.ommelift.dk

**Quality since 1906** 

| Technical data:        | 2900 E        | 2900 EB      | 2900 EBD       |
|------------------------|---------------|--------------|----------------|
| Max. working height    | 29.00 m       |              |                |
| Max. outreach          | 12.30 m       |              |                |
| Max. basket load       | 200 kg        |              |                |
| Basket size            | 1.25x0.8x1.1m |              |                |
| Turnable basket        | ± 41°         |              |                |
| Rotation               | ± 400°        |              |                |
| Power supply           | 230V/16A      | Battery      | Battery/diesel |
| Batteries              |               | 24V/200Ah/5h | 24V/200Ah/5h   |
| Charger                |               | 24 V/30 A    | 24 V/30 A      |
| Diesel engine          |               | •            | 14kW/18.8hp    |
| Generator              |               |              | 24 V/22 A      |
| Transport length       | 9.20 m        |              |                |
| Transport height       | 2.10 m        |              |                |
| Transport width        | 1.70 m        |              |                |
| Operational width      | 4.25 m        |              |                |
| Total weight           | 3400 kg       | 3400 kg      | 3500 kg        |
| Controls               | Proportional  |              |                |
| Hydraulic stabilizers  | +             |              |                |
| Hydraulic propulsion   | +             |              |                |
| 230 V outlet in basket | +             |              |                |
|                        | + Standard    |              |                |

+ Standard

Angle boom

Propulsion

Easy control

Transport

- 2900E, 2900EB and 2900EBD are identical apart from their power sources. Standard features include hydraulic stabilizers with interlocks, basket rotation and proportional controls with dual controls from ground and basket. Design features include a basket mounting that forms a "fly" boom mounted to the top boom section and gives increased outreach over obstacles. The specially designed steel booms made from high and broad profiles allow greater outreach whilst maintaining a high degree of stability and rigidity. Being shorter in travel length than most machines of this type, the 2900E-series allows improved manoeuvrability.
- 2900E is main powered 230 V/16 A and is especially suitable, where continuous or extended operation is required.
- 2900EB is powered by a heavy duty 24 V battery pack with built-in charger capable of charging the . batteries whilst the platform is in use. 2900EB is especially suited for jobs, without mains access.