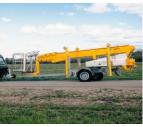

### Transport

- 2500E, 2500EB and 2500EBD are identical apart from their power sources. Standard features include hydraulic stabilizers with interlocks, basket rotation and proportional controls with dual controls to ground and basket. Design features include a basket mounting that forms a "fly" boom mounted to the top boom section and gives increased outreach over obstacles. The specially designed steel booms made from high and broad profiles allow greater outreach whilst maintaining a high degree of stability and rigidity. Being shorter in travel length than most machines of this type, the 2500E-series allows improved manoeuvrability.
- 2500E is main powered 230 V/16 A and is especially suited, where continuous or extended operation is required.
- 2500EB is powered by a heavy duty 24 V battery pack with built-in charger capable of charging the batteries whilst the platform is in use. 2500EB is especially suited for jobs, without mains access.