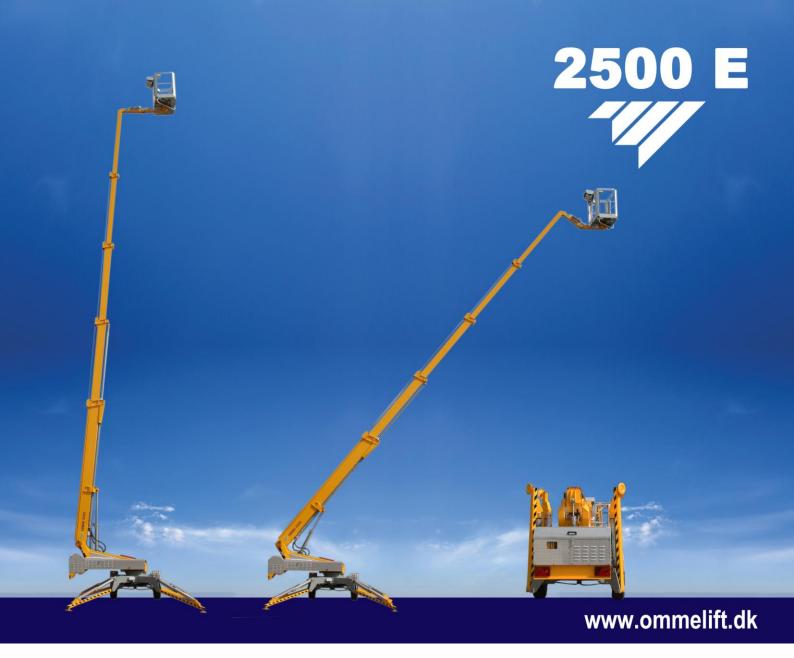

### 2500 E Mounted on trailer

### Transport

- 2500E, 2500EB and 2500EBD are identical apart from their power sources. Standard features include hydraulic stabilizers with interlocks, basket rotation and proportional controls with dual controls to ground and basket. Design features include a basket mounting that forms a "fly" boom mounted to the top boom section and gives increased outreach over obstacles. The specially designed steel booms made from high and broad profiles allow greater outreach whilst maintaining a high degree of stability and rigidity. Being shorter in travel length than most machines of this type, the 2500E-series allows improved manoeuvrability.
- 2500E is main powered 230 V/16 A and is especially suited, where continuous or extended operation is required.
- 2500EB is powered by a heavy duty 24 V battery pack with built-in charger capable of charging the batteries whilst the platform is in use. 2500EB is especially suited for jobs, without mains access.