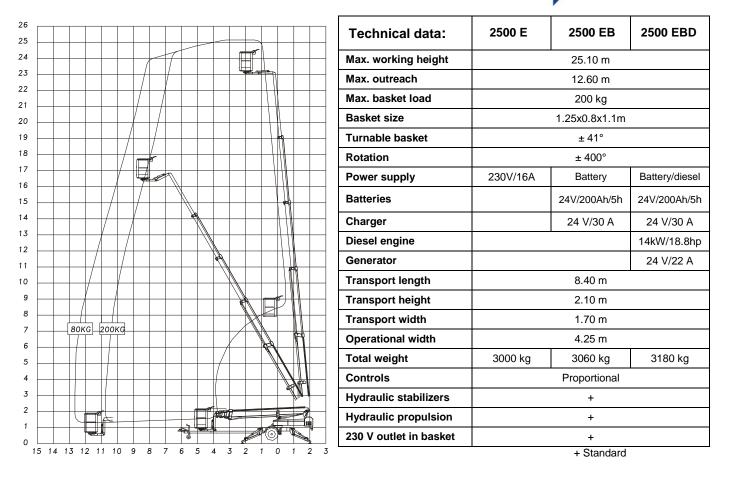

### Transport

- 2500E, 2500EB and 2500EBD are identical apart from their power sources. Standard features include hydraulic stabilizers with interlocks, basket rotation and proportional controls with dual controls to ground and basket. Design features include a basket mounting that forms a "fly" boom mounted to the top boom section and gives increased outreach over obstacles. The specially designed steel booms made from high and broad profiles allow greater outreach whilst maintaining a high degree of stability and rigidity. Being shorter in travel length than most machines of this type, the 2500E-series allows improved manoeuvrability.
- 2500E is main powered 230 V/16 A and is especially suited, where continuous or extended operation is required.
- 2500EB is powered by a heavy duty 24 V battery pack with built-in charger capable of charging the batteries whilst the platform is in use. 2500EB is especially suited for jobs, without mains access.