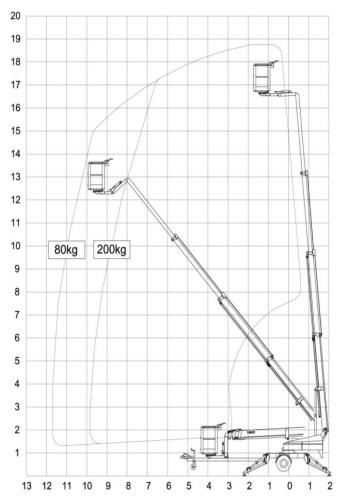

## 1850 E Mounted on trailer

| Technical data:       | 1850 E        | 1850 EB      | 1850 EBD       |
|-----------------------|---------------|--------------|----------------|
| Max. working height   | 18.60 m       |              |                |
| Max. outreach         | 10.30 m       |              |                |
| Max. basket load      | 200 kg        |              |                |
| Basket size           | 1.25x0.8x1.1m |              |                |
| Turnable basket       | ± 41°         |              |                |
| Rotation              | ± 400°        |              |                |
| Power supply          | 230V/16A      | Battery      | Battery/diesel |
| Batteries             |               | 24V/200Ah/5h | 24V/200Ah/5h   |
| Charger               |               | 24V/30A      | 24V/30A        |
| Diesel engine         |               |              | 14kW/18.8hp    |
| Generator             |               |              | 24V/22A        |
| Transport length      | 7.20 m        | 7.20 m       | 7.47 m         |
| Transport height      | 2.10 m        |              |                |
| Transport width       | 1.70 m        |              |                |
| Operational width     | 4.25 m        |              |                |
| Total weight          | 2230 kg       | 2350 kg      | 2480 kg        |
| Controls              | Proportional  |              |                |
| Hydraulic stabilizers | +             |              |                |
| Hydraulic propulsion  | +             |              |                |
| 230V outlet in basket | +             |              |                |