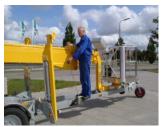

## A STABLE LIFT - ALSO DURING TRANSPORT

Angle boom

**Propulsion** 

Easy control

**Transport** 

- 1850E, 1850EB and 1850 EBD are identical apart from their power sources. Standard features include hydraulic stabilizers with interlocks, basket rotation and proportional controls with dual controls to ground and basket. Design features include a basket mounting that forms a "fly" boom mounted to the top boom section and gives increased outreach over obstacles. The specially designed steel booms made from high and broad profiles allow greater outreach whilst maintaining a high degree of stability and rigidity. Being shorter in travel length than most machines of this type, the 1850E-series allows improved manoeuvrability and is particularly suited when mounted on to a chassis cab.
- 1850E is mains powered 230 V/16 A and is especially suited, where continuous or extended operation is required.
- 1850EB is powered by a heavy duty 24 V battery pack with built-in charger capable of charging the batteries whilst the platform is in use. 1850EB is especially suited for jobs, without mains access.