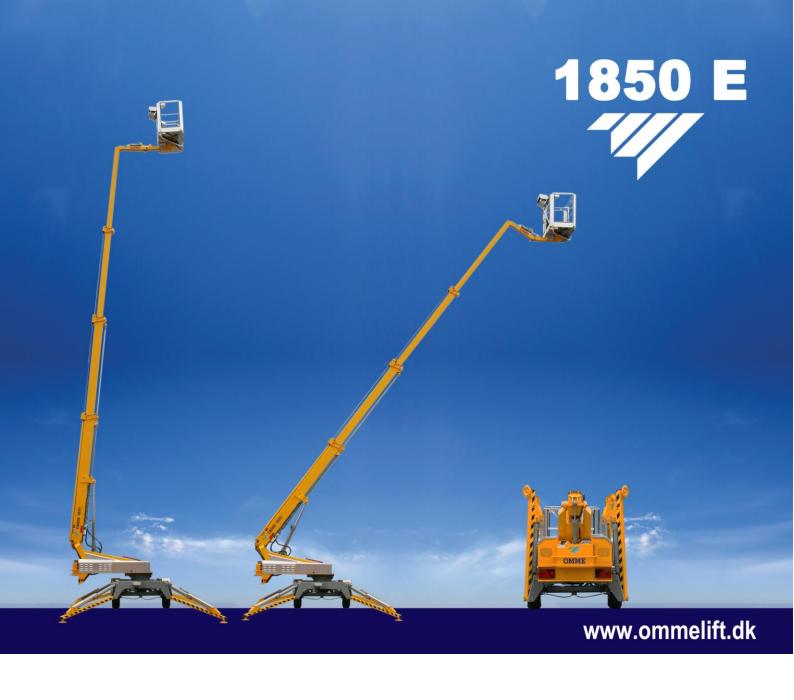

## 1850 E Mounted on trailer

| Technical data:       | 1850 E        | 1850 EB      | 1850 EBD       |
|-----------------------|---------------|--------------|----------------|
| Max. working height   | 18.60 m       |              |                |
| Max. outreach         | 10.30 m       |              |                |
| Max. basket load      | 200 kg        |              |                |
| Basket size           | 1.25x0.8x1.1m |              |                |
| Turnable basket       | ± 41°         |              |                |
| Rotation              | ± 400°        |              |                |
| Power supply          | 230V/16A      | Battery      | Battery/diesel |
| Batteries             |               | 24V/200Ah/5h | 24V/200Ah/5h   |
| Charger               |               | 24V/30A      | 24V/30A        |
| Diesel engine         |               |              | 14kW/18.8hp    |
| Generator             |               |              | 24V/22A        |
| Transport length      | 7.20 m        | 7.20 m       | 7.47 m         |
| Transport height      | 2.10 m        |              |                |
| Transport width       | 1.70 m        |              |                |
| Operational width     | 4.25 m        |              |                |
| Total weight          | 2230 kg       | 2350 kg      | 2480 kg        |
| Controls              | Proportional  |              |                |
| Hydraulic stabilizers | +             |              |                |
| Hydraulic propulsion  | +             |              |                |
| 230V outlet in basket | +             |              |                |

## A STABLE LIFT - ALSO DURING TRANSPORT

Angle boom

**Propulsion** 

Easy control

**Transport** 

- 1850E, 1850EB and 1850 EBD are identical apart from their power sources. Standard features include hydraulic stabilizers with interlocks, basket rotation and proportional controls with dual controls to ground and basket. Design features include a basket mounting that forms a "fly" boom mounted to the top boom section and gives increased outreach over obstacles. The specially designed steel booms made from high and broad profiles allow greater outreach whilst maintaining a high degree of stability and rigidity. Being shorter in travel length than most machines of this type, the 1850E-series allows improved manoeuvrability and is particularly suited when mounted on to a chassis cab.
- 1850E is mains powered 230 V/16 A and is especially suited, where continuous or extended operation is required.
- 1850EB is powered by a heavy duty 24 V battery pack with built-in charger capable of charging the batteries whilst the platform is in use. 1850EB is especially suited for jobs, without mains access.