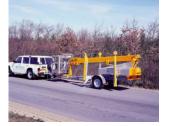

## A STABLE LIFT - ALSO DURING TRANSPORT

Angle boom

**Propulsion** 

Easy control

**Transport** 

- 1850E, 1850EB and 1850 EBD are identical apart from their power sources. Standard features include hydraulic stabilizers with interlocks, basket rotation and proportional controls with dual controls to ground and basket. Design features include a basket mounting that forms a "fly" boom mounted to the top boom section and gives increased outreach over obstacles. The specially designed steel booms made from high and broad profiles allow greater outreach whilst maintaining a high degree of stability and rigidity. Being shorter in travel length than most machines of this type, the 1850E-series allows improved manoeuvrability and is particularly suited when mounted on to a chassis cab.
- 1850E is mains powered 230 V/16 A and is especially suited, where continuous or extended operation is required.
- 1850EB is powered by a heavy duty 24 V battery pack with built-in charger capable of charging the batteries whilst the platform is in use. 1850EB is especially suited for jobs, without mains access.