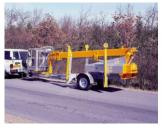

## 1650 E Mounted on trailer

|                       |               | 1            |                |
|-----------------------|---------------|--------------|----------------|
| Technical data:       | 1650 E        | 1650 EB      | 1650 EBD       |
| Max. working height   | 16.60 m       |              |                |
| Max. outreach         | 10.30 m       |              |                |
| Max. basket load      | 200 kg        |              |                |
| Basket size           | 1.25x0.8x1.1m |              |                |
| Turnable basket       | ± 41°         |              |                |
| Rotation              | ± 400°        |              |                |
| Power supply          | 230V/16A      | Battery      | Battery/diesel |
| Batteries             |               | 24V/200Ah/5h | 24V/200Ah/5h   |
| Charger               |               | 24 V/30 A    | 24 V/30 A      |
| Diesel engine         |               |              | 14kW/18.8hp    |
| Generator             |               |              | 24V/22A        |
| Transport length      | 6.77 m        | 6.77 m       | 7.04 m         |
| Transport height      | 2.10 m        |              |                |
| Transport width       | 1.70 m        |              |                |
| Operational width     | 4.25 m        |              |                |
| Total weight          | 2080 kg       | 2200 kg      | 2360 kg        |
| Controls              | Proportional  |              |                |
| Hydraulic stabilizers | +             |              |                |
| Hydraulic propulsion  | +             |              |                |
| 230V outlet in basket | +             |              |                |
|                       |               | . Standard   |                |

## Angle boom

Propulsion

Easy control

Transport

- 1650E, 1650EB and 1650 EBD are identical apart from their power sources. Standard features include hydraulic stabilizers with interlocks, basket rotation and proportional controls with dual controls to ground and basket. Design features include a basket mounting that forms a "fly" boom mounted to the top boom section and gives increased outreach over obstacles. The specially designed steel booms made from high and broad profiles allow greater outreach whilst maintaining a high degree of stability and rigidity. Being shorter in travel length than most machines of this type, the 1650E-series allows improved manoeuvrability and is particularly suited when mounted on to a chassis cab.
- 1650E is mains powered 230 V/16 A and is especially suitable, where continuous or extended operation is required.
- 1650EB is powered by a heavy duty 24 V battery pack with built-in charger capable of charging the batteries whilst the platform is in use. 1650EB is especially suited for jobs, without mains access.