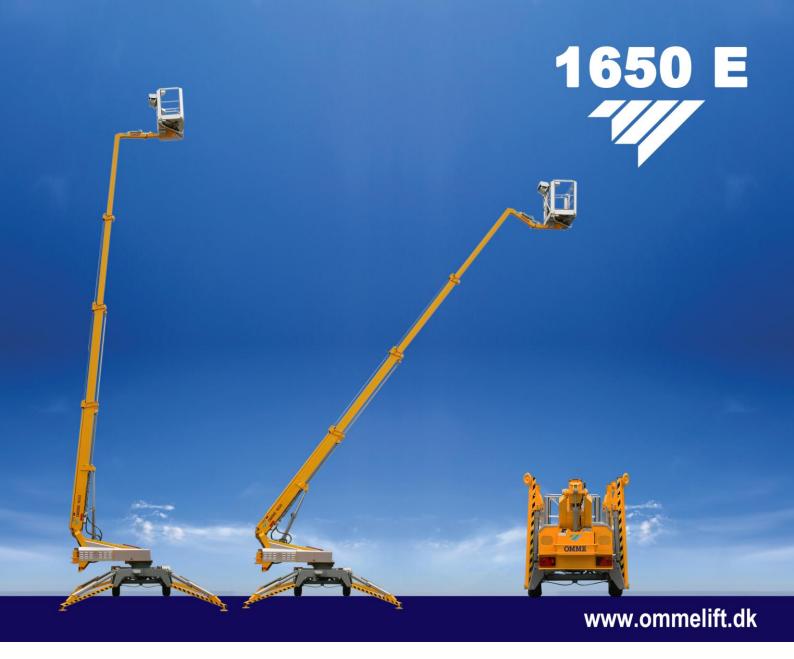

## 1650 E Mounted on trailer

|                       |               | 1            |                |
|-----------------------|---------------|--------------|----------------|
| Technical data:       | 1650 E        | 1650 EB      | 1650 EBD       |
| Max. working height   | 16.60 m       |              |                |
| Max. outreach         | 10.30 m       |              |                |
| Max. basket load      | 200 kg        |              |                |
| Basket size           | 1.25x0.8x1.1m |              |                |
| Turnable basket       | ± 41°         |              |                |
| Rotation              | ± 400°        |              |                |
| Power supply          | 230V/16A      | Battery      | Battery/diesel |
| Batteries             |               | 24V/200Ah/5h | 24V/200Ah/5h   |
| Charger               |               | 24 V/30 A    | 24 V/30 A      |
| Diesel engine         |               |              | 14kW/18.8hp    |
| Generator             |               |              | 24V/22A        |
| Transport length      | 6.77 m        | 6.77 m       | 7.04 m         |
| Transport height      | 2.10 m        |              |                |
| Transport width       | 1.70 m        |              |                |
| Operational width     | 4.25 m        |              |                |
| Total weight          | 2080 kg       | 2200 kg      | 2360 kg        |
| Controls              | Proportional  |              |                |
| Hydraulic stabilizers | +             |              |                |
| Hydraulic propulsion  | +             |              |                |
| 230V outlet in basket | +             |              |                |
|                       |               | . Standard   |                |

## Angle boom

Propulsion

Easy control

Transport

- 1650E, 1650EB and 1650 EBD are identical apart from their power sources. Standard features include hydraulic stabilizers with interlocks, basket rotation and proportional controls with dual controls to ground and basket. Design features include a basket mounting that forms a "fly" boom mounted to the top boom section and gives increased outreach over obstacles. The specially designed steel booms made from high and broad profiles allow greater outreach whilst maintaining a high degree of stability and rigidity. Being shorter in travel length than most machines of this type, the 1650E-series allows improved manoeuvrability and is particularly suited when mounted on to a chassis cab.
- 1650E is mains powered 230 V/16 A and is especially suitable, where continuous or extended operation is required.
- 1650EB is powered by a heavy duty 24 V battery pack with built-in charger capable of charging the batteries whilst the platform is in use. 1650EB is especially suited for jobs, without mains access.