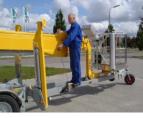

## Angle boom

Propulsion

Easy control

Transport

- 1650E, 1650EB and 1650 EBD are identical apart from their power sources. Standard features include hydraulic stabilizers with interlocks, basket rotation and proportional controls with dual controls to ground and basket. Design features include a basket mounting that forms a "fly" boom mounted to the top boom section and gives increased outreach over obstacles. The specially designed steel booms made from high and broad profiles allow greater outreach whilst maintaining a high degree of stability and rigidity. Being shorter in travel length than most machines of this type, the 1650E-series allows improved manoeuvrability and is particularly suited when mounted on to a chassis cab.
- 1650E is mains powered 230 V/16 A and is especially suitable, where continuous or extended operation is required.
- 1650EB is powered by a heavy duty 24 V battery pack with built-in charger capable of charging the batteries whilst the platform is in use. 1650EB is especially suited for jobs, without mains access.