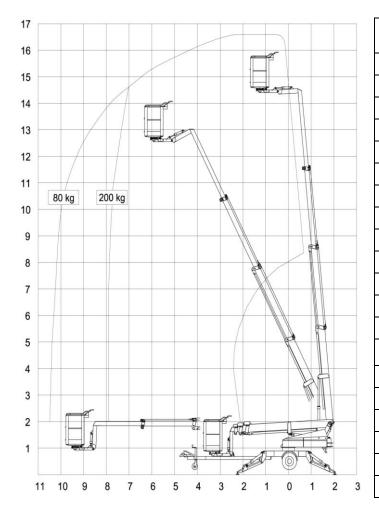

## 1650 E Mounted on trailer

|                       |               | 1            |                |
|-----------------------|---------------|--------------|----------------|
| Technical data:       | 1650 E        | 1650 EB      | 1650 EBD       |
| Max. working height   | 16.60 m       |              |                |
| Max. outreach         | 10.30 m       |              |                |
| Max. basket load      | 200 kg        |              |                |
| Basket size           | 1.25x0.8x1.1m |              |                |
| Turnable basket       | ± 41°         |              |                |
| Rotation              | ± 400°        |              |                |
| Power supply          | 230V/16A      | Battery      | Battery/diesel |
| Batteries             |               | 24V/200Ah/5h | 24V/200Ah/5h   |
| Charger               |               | 24 V/30 A    | 24 V/30 A      |
| Diesel engine         |               |              | 14kW/18.8hp    |
| Generator             |               |              | 24V/22A        |
| Transport length      | 6.77 m        | 6.77 m       | 7.04 m         |
| Transport height      | 2.10 m        |              |                |
| Transport width       | 1.70 m        |              |                |
| Operational width     | 4.25 m        |              |                |
| Total weight          | 2080 kg       | 2200 kg      | 2360 kg        |
| Controls              | Proportional  |              |                |
| Hydraulic stabilizers | +             |              |                |
| Hydraulic propulsion  | +             |              |                |
| 230V outlet in basket | +             |              |                |
|                       |               | . Standard   |                |