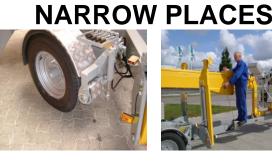

## Angle boom

Propulsion

Easy control

Transport

- 1650E, 1650EB and 1650 EBD are identical apart from their power sources. Standard features include hydraulic stabilizers with interlocks, basket rotation and proportional controls with dual controls to ground and basket. Design features include a basket mounting that forms a "fly" boom mounted to the top boom section and gives increased outreach over obstacles. The specially designed steel booms made from high and broad profiles allow greater outreach whilst maintaining a high degree of stability and rigidity. Being shorter in travel length than most machines of this type, the 1650E-series allows improved manoeuvrability and is particularly suited when mounted on to a chassis cab.
- 1650E is mains powered 230 V/16 A and is especially suitable, where continuous or extended operation is required.
- 1650EB is powered by a heavy duty 24 V battery pack with built-in charger capable of charging the batteries whilst the platform is in use. 1650EB is especially suited for jobs, without mains access.