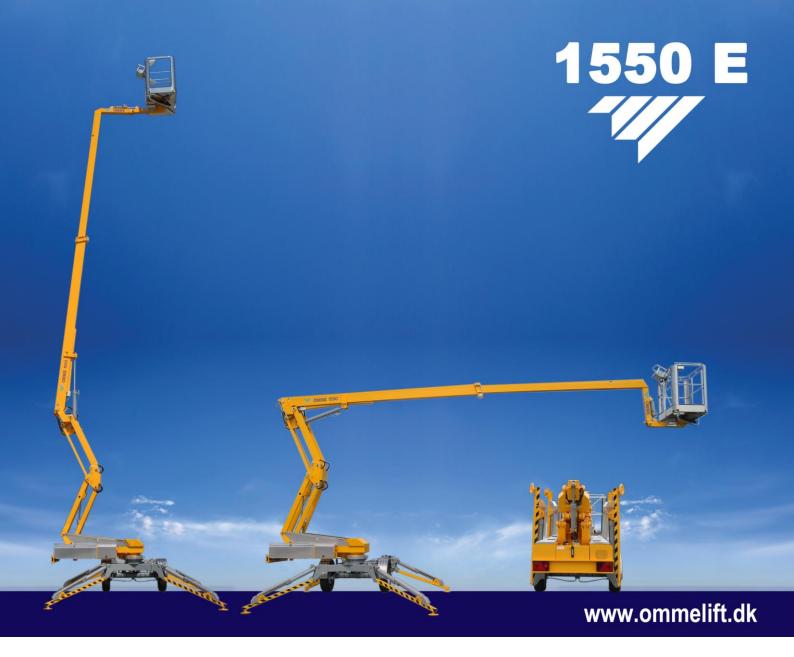

## 1550 E Mounted on trailer

| Technical data:        | 1550 EX       | 1550 EXB    |
|------------------------|---------------|-------------|
| Max. working height    | 15.35 m       |             |
| Max. outreach          | 8.50 m        |             |
| Max. basket load       | 200 kg        |             |
| Basket size            | 1.25x0.8x1.1m |             |
| Rotation               | ± 400°        |             |
| Power supply           | 230V/16A-10A  | 24V200Ah/5h |
| Transport length       | 7.25 m        |             |
| Transport height       | 1.99 m        |             |
| Transport width        | 1.60 m        |             |
| Operational width      | 4.12 m        |             |
| Total weight aprox.    | 1950 kg       | 2000 kg     |
| 230 V outlet in basket | +             |             |
| 2 – step controls      | +             |             |
| Propulsion             | +             |             |
| Turnable basket        | +             |             |
|                        | + standard    |             |

## LARGE GROUND CLEARANCE

Angle boom

Propulsion

Easy transport

Turnable basket

- 1550EX is powered by 230 V mains and is especially suitable where continuous or extended operation is required.
- 1550EXB is powered by a heavy duty (24V/200Ah/5h) battery pack. Operation is possible independently of 230 V mains connection.
- Transportation is safe when towed by small vehicles and 4 x 4 pick-ups.
- The turnable basket makes it possible for 2 persons to operate parallel with e.g. facades. Equipped with an unfolding scissor system giving the lift an increased up and over outreach over high obstacles. When operating the scissor system up and down the basket will follow a vertical line. Furthermore the lift has no tail swing at rotation. The telescopic cylinder and all electric wiring are protected inside the telescopic boom.
- Fitted with straightforward controls in basket as well as at ground level. Operational levers for the hydraulic stabilizers are placed centrally on the chassis.
- The high and low speed controls ensure steady and smooth movements. Standard features include hydraulic propulsion, hydraulic stabilizers and turnable basket. When equipped with hydraulic propulsion the platform can propel itself around the work site. Right hand side operation.