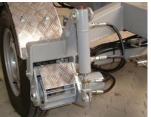

## LARGE GROUND CLEARANCE

Angle boom

Propulsion

Easy transport

Turnable basket

- 1550EX is powered by 230 V mains and is especially suitable where continuous or extended operation is required.
- 1550EXB is powered by a heavy duty (24V/200Ah/5h) battery pack. Operation is possible independently of 230 V mains connection.
- Transportation is safe when towed by small vehicles and 4 x 4 pick-ups.
- The turnable basket makes it possible for 2 persons to operate parallel with e.g. facades. Equipped with an unfolding scissor system giving the lift an increased up and over outreach over high obstacles. When operating the scissor system up and down the basket will follow a vertical line. Furthermore the lift has no tail swing at rotation. The telescopic cylinder and all electric wiring are protected inside the telescopic boom.
- Fitted with straightforward controls in basket as well as at ground level. Operational levers for the hydraulic stabilizers are placed centrally on the chassis.
- The high and low speed controls ensure steady and smooth movements. Standard features include hydraulic propulsion, hydraulic stabilizers and turnable basket. When equipped with hydraulic propulsion the platform can propel itself around the work site. Right hand side operation.