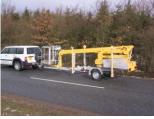

## LARGE GROUND CLEARANCE TRAILER MOUNTED

OMME LIFT A/S – Lægårdsvej 4 – DK 7260 Sdr. Omme Phone: + 45 753 413 00 – Fax: + 45 753 415 92 E-mail: omme@ommelift.dk – Web: www.ommelift.dk

**Quality since 1906** 

## LARGE GROUND CLEARANCE

Angle boom

Propulsion

Easy transport

Turnable basket

- 1550EX is powered by 230 V mains and is especially suitable where continuous or extended operation is required.
- 1550EXB is powered by a heavy duty (24V/200Ah/5h) battery pack. Operation is possible independently of 230 V mains connection.
- Transportation is safe when towed by small vehicles and 4 x 4 pick-ups.
- The turnable basket makes it possible for 2 persons to operate parallel with e.g. facades. Equipped with an unfolding scissor system giving the lift an increased up and over outreach over high obstacles. When operating the scissor system up and down the basket will follow a vertical line. Furthermore the lift has no tail swing at rotation. The telescopic cylinder and all electric wiring are protected inside the telescopic boom.
- Fitted with straightforward controls in basket as well as at ground level. Operational levers for the hydraulic stabilizers are placed centrally on the chassis.
- The high and low speed controls ensure steady and smooth movements. Standard features include hydraulic propulsion, hydraulic stabilizers and turnable basket. When equipped with hydraulic propulsion the platform can propel itself around the work site. Right hand side operation.