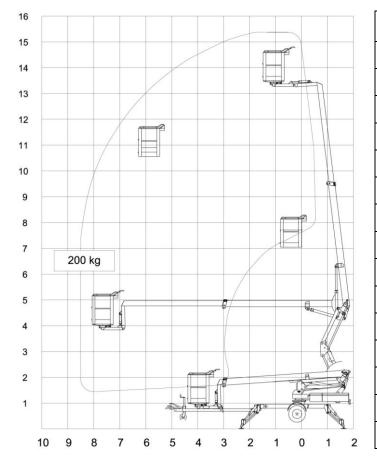

## 1550 E Mounted on trailer

| Technical data:        | 1550 EX       | 1550 EXB    |
|------------------------|---------------|-------------|
| Max. working height    | 15.35 m       |             |
| Max. outreach          | 8.50 m        |             |
| Max. basket load       | 200 kg        |             |
| Basket size            | 1.25x0.8x1.1m |             |
| Rotation               | ± 400°        |             |
| Power supply           | 230V/16A-10A  | 24V200Ah/5h |
| Transport length       | 7.25 m        |             |
| Transport height       | 1.99 m        |             |
| Transport width        | 1.60 m        |             |
| Operational width      | 4.12 m        |             |
| Total weight aprox.    | 1950 kg       | 2000 kg     |
| 230 V outlet in basket | +             |             |
| 2 – step controls      | +             |             |
| Propulsion             | +             |             |
| Turnable basket        | +             |             |
|                        | + standard    |             |