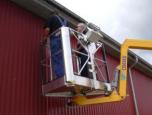

## LARGE GROUND CLEARANCE

Angle boom

Propulsion

Easy transport

Turnable basket

- 1550EX is powered by 230 V mains and is especially suitable where continuous or extended operation is required.
- 1550EXB is powered by a heavy duty (24V/200Ah/5h) battery pack. Operation is possible independently of 230 V mains connection.
- Transportation is safe when towed by small vehicles and 4 x 4 pick-ups.
- The turnable basket makes it possible for 2 persons to operate parallel with e.g. facades. Equipped with an unfolding scissor system giving the lift an increased up and over outreach over high obstacles. When operating the scissor system up and down the basket will follow a vertical line. Furthermore the lift has no tail swing at rotation. The telescopic cylinder and all electric wiring are protected inside the telescopic boom.
- Fitted with straightforward controls in basket as well as at ground level. Operational levers for the hydraulic stabilizers are placed centrally on the chassis.
- The high and low speed controls ensure steady and smooth movements. Standard features include hydraulic propulsion, hydraulic stabilizers and turnable basket. When equipped with hydraulic propulsion the platform can propel itself around the work site. Right hand side operation.